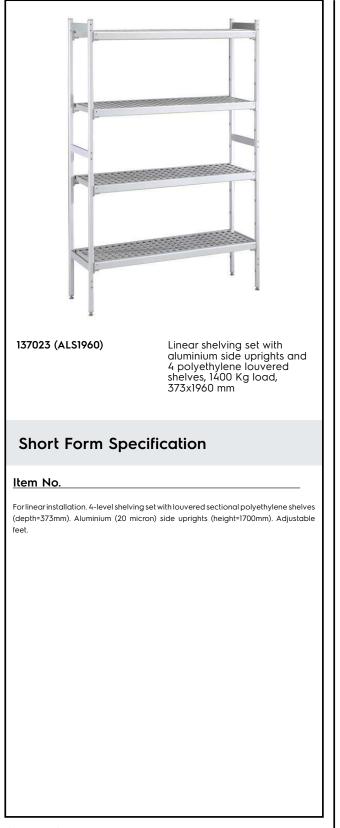

#### Construction

- Uprights and shelf frames constructed entirely in anodized aluminium (20 micron).
- Shelves made by section of polyethylene tablets.
- Sectional polyethylene shelves are dishwasher safe.
- 8 tiers.

### Key Information:

| External dimensions, Width:  |            |
|------------------------------|------------|
| 137023 (ALS1960)             | 1960 mm    |
| External dimensions, Depth:  | 373 mm     |
| External dimensions, Height: | 1700 mm    |
| Max loading weight:          | 840;880 kg |
| Net weight:                  | 34 kg      |
| Uprights                     | 3          |