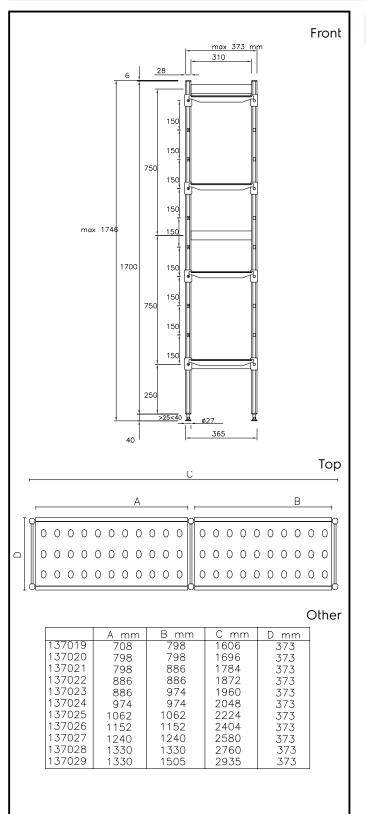

#### Construction

- Uprights and shelf frames constructed entirely in anodized aluminium (20 micron).
- Shelves made by section of polyethylene tablets.
- Sectional polyethylene shelves are dishwasher safe.
- 8 tiers.

### Key Information:

| External dimensions, Width:  |            |
|------------------------------|------------|
| 137023 (ALS1960)             | 1960 mm    |
| External dimensions, Depth:  | 373 mm     |
| External dimensions, Height: | 1700 mm    |
| Max loading weight:          | 840;880 kg |
| Net weight:                  | 34 kg      |
| Uprights                     | 3          |